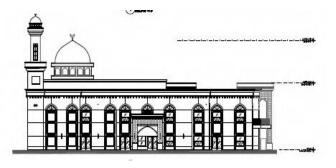

## West Elevation of Masjid

- 30,000 sq. ft., two story building
- 150 Parking Spaces
- Two Multi-Purpose Halls
- Outdoor Park and Play Area
- Prayer area for Men and Women
- Tahfeezul Quran (Memorization of the Holy Quran)
- Full time Islamic School: Preschool to High School
- Dawah and Outreach Programs